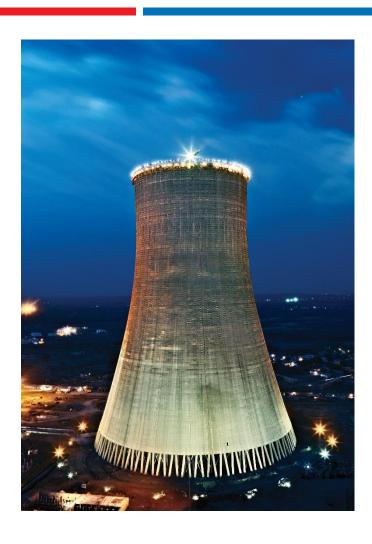

#### **TALLEST COOLING TOWER IN THE WORLD**

- Natural Draft Cooling Tower constructed at Kalisindh,
   Rajasthan, India for RRVUNL
- 202 m high structure
- Maximum diameter of 149.35 meters using reinforced concrete in hyperbolic shell.
- Designed to withstand wind velocity of 170 KM per hour.