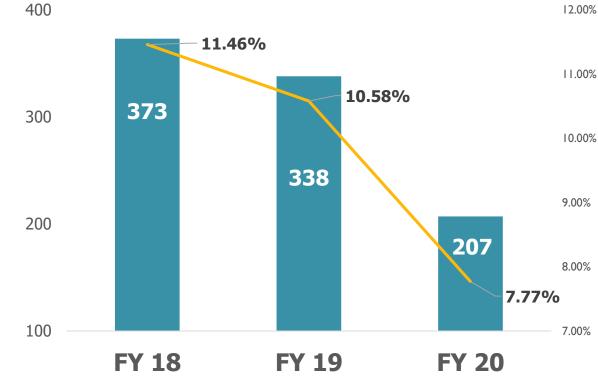

# **FINANCIALS**

|          | FY 2017-18 |    | FY 2018-19 |    | FY 2019-20 |      |
|----------|------------|----|------------|----|------------|------|
|          | ₹ Crores   | %  | ₹ Crores   | %  | ₹ Crores   | %    |
| TURNOVER | 3,256      |    | 3,194      |    | 2,662      |      |
| EBIDTA   | 373        | 11 | 338        | 11 | 207        | 8    |
| PBT      | 82         | 3  | 41         | 1  | (64)       | -2.4 |
| PAT      | 40         | 1  | 28         | 1  | 11         | 0.4  |

#### **EBIDTA AND EBIDTA MARGIN**