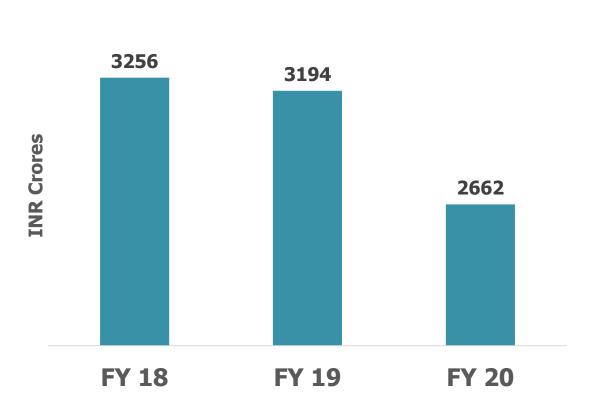

# **FINANCIALS**

|          | FY 2017-18 |    | FY 2018-19 |    | FY 2019-20 |      |
|----------|------------|----|------------|----|------------|------|
|          | ₹ Crores   | %  | ₹ Crores   | %  | ₹ Crores   | %    |
| TURNOVER | 3,256      |    | 3,194      |    | 2,662      |      |
| EBIDTA   | 373        | 11 | 338        | 11 | 207        | 8    |
| PBT      | 82         | 3  | 41         | 1  | (64)       | -2.4 |
| PAT      | 40         | 1  | 28         | 1  | 11         | 0.4  |

#### **TOTAL REVENUES**