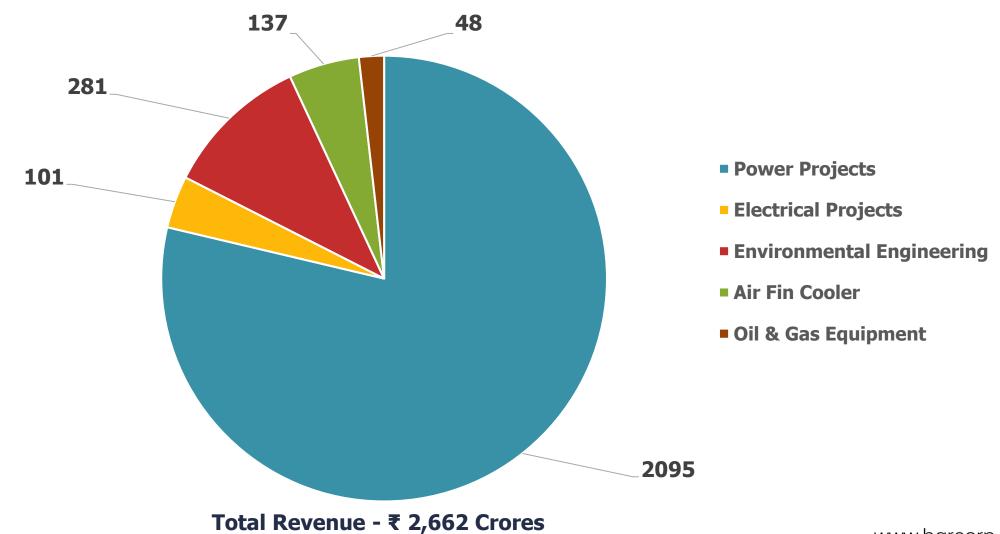

| 45    |
| Total Employees (as on 30.09.2020)                                                      | 1,606 |

# **FINANCIALS**



|          | FY 2017-18 |    | FY 2018-19 |    | FY 2019-20 |      |
|----------|------------|----|------------|----|------------|------|
|          | ₹ Crores   | %  | ₹ Crores   | %  | ₹ Crores   | %    |
| TURNOVER | 3,256      |    | 3,194      |    | 2,662      |      |
| EBIDTA   | 373        | 11 | 338        | 11 | 207        | 8    |
| PBT      | 82         | 3  | 41         | 1  | (64)       | -2.4 |
| PAT      | 40         | 1  | 28         | 1  | 11         | 0.4  |

## **FINANCIALS**



#### **TOTAL REVENUES**



#### **EBIDTA AND EBIDTA MARGIN**



## **FINANCIALS** REVENUE FY 2019–20





## **ORDER BOOK**





www.bgrcorp.com