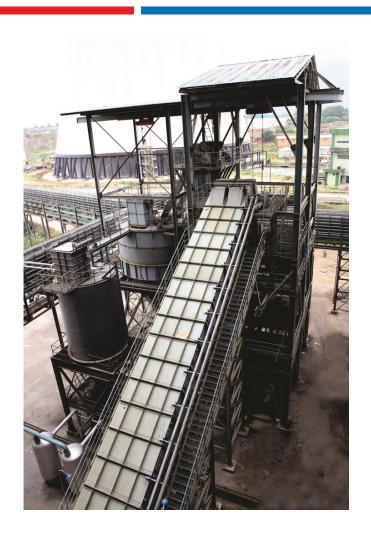

# LARGEST BOTTOM ASH HANDLING SYSTEM IN THE WORLD

- Installed in Mettur Stage-3, 1 x 600 MW Thermal Power Project
- Designed for the maximum demand for 77 tonnes/per hour (tph)
- The Crushed ash is pneumatically conveyed to ash silos nearly a kilometer away
- Huge saving in water to the extent of 2000 cubic meters/per day