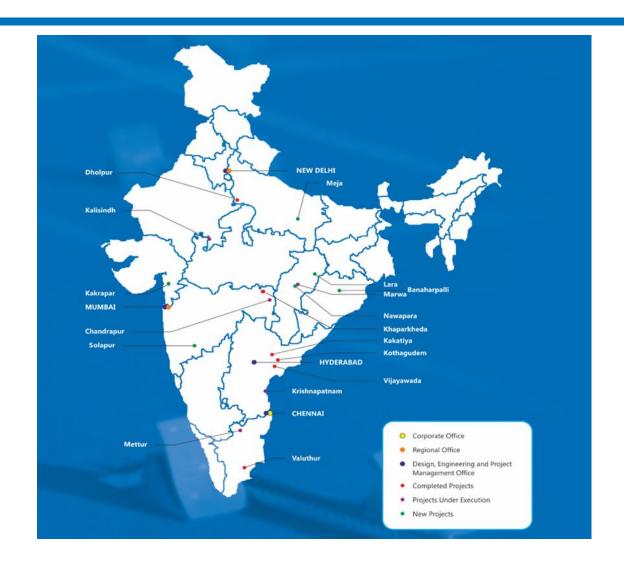

mon Effluent Treatment Plants
- Sewage Tertiary Treatment Plants (TTRO)

## **ENGINEERING ACHIEVEMENTS**





#### **TALLEST COOLING TOWER IN THE WORLD**

- Natural Draft Cooling Tower constructed at Kalisindh,
   Rajasthan, India for RRVUNL
- 202 m high structure
- Maximum diameter of 149.35 meters using reinforced concrete in hyperbolic shell.
- Designed to withstand wind velocity of 170 KM per hour.

#### **ENGINEERING ACHIEVEMENTS**





# LARGEST BOTTOM ASH HANDLING SYSTEM IN THE WORLD

- Installed in Mettur Stage-3, 1 x 600 MW Thermal Power Project
- Designed for the maximum demand for 77 tonnes/per hour (tph)
- The Crushed ash is pneumatically conveyed to ash silos nearly a kilometer away
- Huge saving in water to the extent of 2000 cubic meters/per day

# **PROJECTS PAN INDIA**





## **KEY CUSTOMERS**







































# **POWER SECTOR PERFORMANCE**



| Particulars                 | Capacity (MW) |
|-----------------------------|---------------|
| Projects Completed          |               |
| ❖ Sub Critical Plants       | 5,100         |
| ❖ Super Critical Plants     | 6,760         |
| Combined Cycle Power Plants | 631           |
| Projects In Progress        |               |
| ❖ Super Critical Plants     | 4,240         |

# **PROJECTS COMPLETED - POWER PROJECTS**



| CUSTOMER / PROJECT                     | Capacity (MW) | Fuel | Scope |
|----------------------------------------|---------------|------|-------|
| NTPC Ltd Lara TPP, Chhattisgarh        | 2 x 800       | Coal | STG   |
| MUVNL Ltd Meja TPP, Uttar Pradesh      | 2 x 660